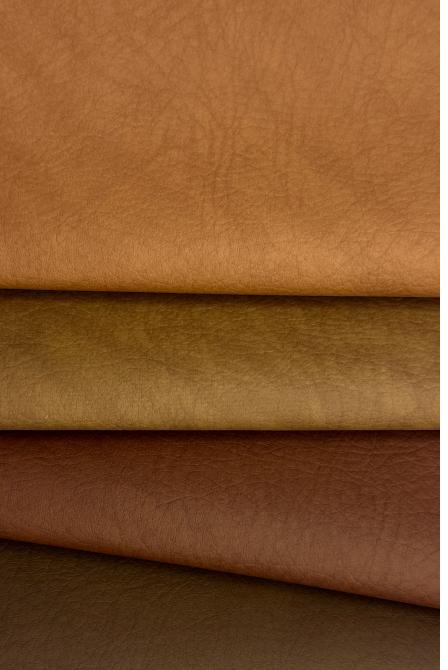

### Warm Tones

SILVERTEX STX-8837 / BAZAAR

WHISPER WHI-2123 / LUGGAGE

WHISPER WHI-2142 / COGNAC

WHISPER WHI-2125 / CINNAMON WHISPER WHI-2121 / CAPPUCCINO

EZ VINYL CCINO EZY-5831 / OXEN BROWN WHISPER WHI-2152 / MAHOGANY

PATRIOT PLUS PAT-8517 / MOCHA

CLICK HERE TO ORDER MEMO SAMPLES

Please note that colors may appear differently on various screens due to individual device settings and calibration. To ensure precise color matching, we recommend ordering samples before finalizing your selection. Additionally, dye lots may vary slightly.